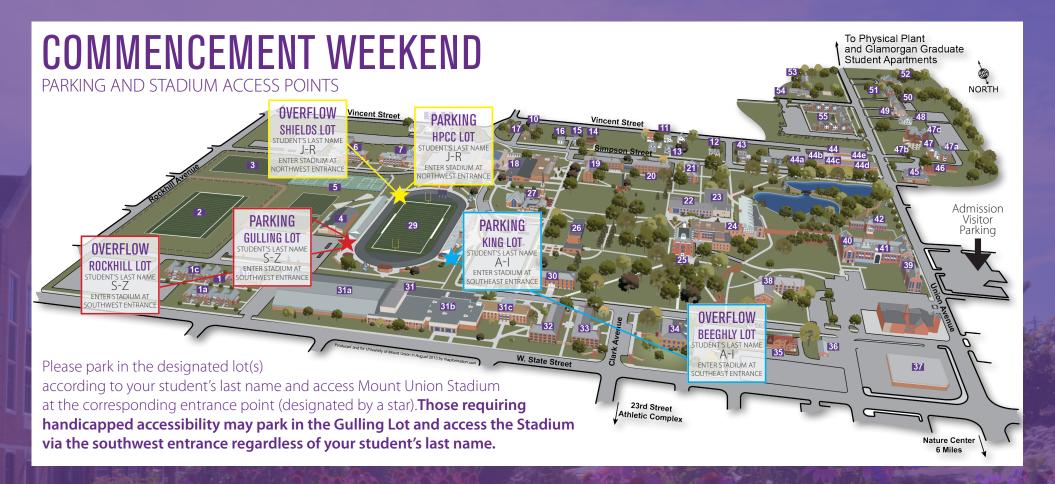

## **BUILDING KEY**

- Hartshorn Street Townhouses
- Orwick Court
- 1b. Adams Court
- Moore Field at Wable Park
- Montgomery Field
- Gulling Training Center
- Capers Football Coaching Center
- Whitehill Tennis Courts

- Commuter Student House

- 330 254 Vincent St.
- 13. 205 Simpson St.

- 14. Diversity Center and Black Student Union Offices
- 15. Alpha Chi Omega Sorority House
- 355 Simpson St.
- Campus Security
- 18. 431 Simpson St.
- Hoover-Price Campus Center
- McMaster Residence Hall
- Ketcham Residence Hall
- Flliott Residence Hall
- 23. Oak Hall
- Tolerton and Hood Hall
- 25. Kolenbrander-Harter Information Center (Library)
- 26. Chapman Hall
- 27. King Residence Hall

- 28. Dewald Chapel
- Victoria's Garden
- Mount Union Stadium
- Miller Residence Hall
- 32. McPherson Academic an